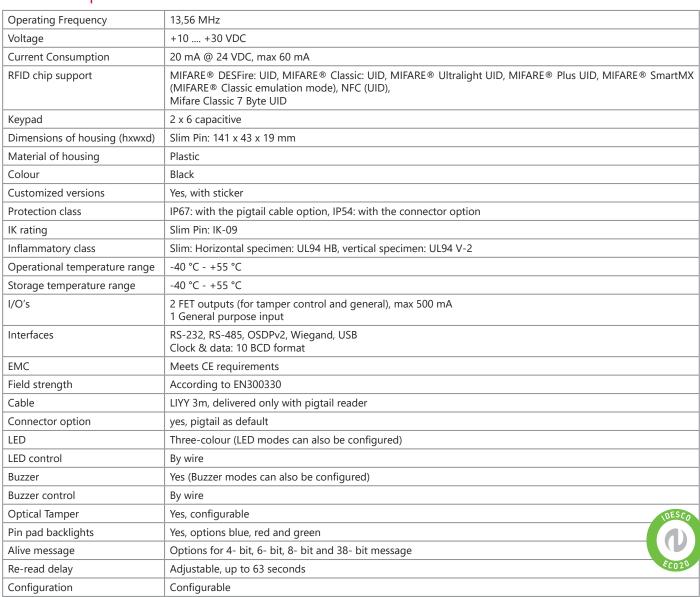

## 7 C 2.0 Slim Pin

## Reliable pin code reader with low power consumption

- Durable and reliable access control reader supporting Mifare® Classic technology
- Extremely low power consumption up to 60 % more energy-efficient
- Eco-sensitive construction
- Highly configurable
- · Open technology: no more proprietary limit on who you buy cards and controllers from, no device supplier or technology dependencies

Eco 20 is a new generation of Idesco products. Eco 20 stands for less power consumption, improved connectivity with other products and smaller carbon footprint through sustainable manufacturing materials and methods.