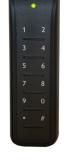

## 7 C 2.0 Slim Pin

## Reliable pin code reader with low power consumption

- Durable and reliable access control reader supporting Mifare® Classic technology
- Extremely low power consumption up to 60 % more energy-efficient
- Eco-sensitive construction
- Highly configurable
- · Open technology: no more proprietary limit on who you buy cards and controllers from, no device supplier or technology dependencies